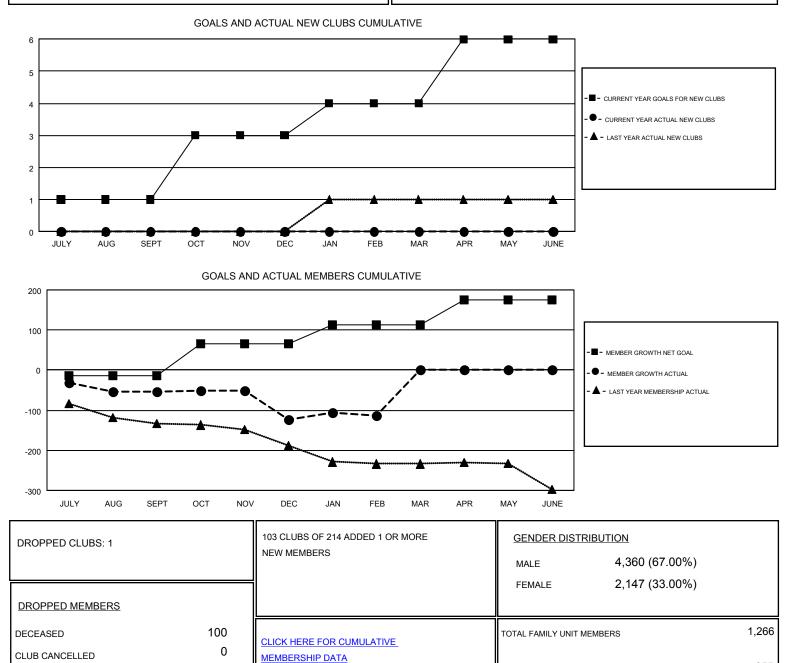

# Results as of: 2/28/2019

#### GMT: MAHESH CHITNIS

| GMT | CA | 1 |
|-----|----|---|

| Clubs                 |               |           |                       | Members       |                           |                         |                                                    |
|-----------------------|---------------|-----------|-----------------------|---------------|---------------------------|-------------------------|----------------------------------------------------|
| RESULTS FOR 2018-2019 |               |           | RESULTS FOR 2018-2019 |               |                           |                         |                                                    |
| QUARTER               | NEW CLUB GOAL | NEW CLUBS | DROPPED CLUBS         | QUARTER       | MEMBER GROWTH NET<br>GOAL | MEMBER GROWTH<br>ACTUAL | DROPPED<br>MEMBERS ACTUAL<br>(including transfers) |
| JULY/AUG/SEPT         | 1             | 0         | 1                     | JULY/AUG/SEPT | -15                       | 115                     | 151                                                |
| OCT/NOV/DEC           | 2             | 0         | 0                     | OCT/NOV/DEC   | 80                        | 120                     | 174                                                |
| JAN/FEB/MAR           | 1             | 0         | 0                     | JAN/FEB/MAR   | 47                        | 104                     | 82                                                 |
| APR/MAY/JUNE          | 2             | 0         | 0                     | APR/MAY/JUNE  | 63                        | 0                       | 0                                                  |